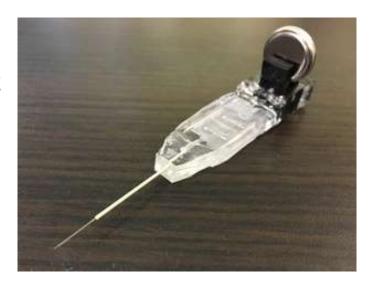

atDose can give an ultramicro drug with a thin needle at long time.

atDose have three characteristics, 1 pump 2 needle 3 shape. A disease can be treated without minding a side effect.

A disease is cured early and increases healthy life expectancy and plans reduction of the medical cost and the reduction of the large development cost of the innovative drug development. Because we can enlarge a new drug candidate, it leads to activation of the drug industry.