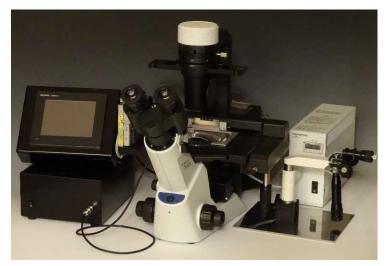

## Single Cell Handling System: TOPick

The need to culture/perform genetic analysis on a single cell after it has been properly separated from the other cells surrounding it has been growing faster than ever in the research fields of medicine, in vitro diagnosis, food, environment, and energy.

Our technology allows our customers to accurately separate a single cell from a culture container by operating a touch panel to easily activate a micro liquid pump and actuator and move the cell to a container for analysis. With this technology, anyone can easily separate and move a single cell.

## **TOPick I for micro devices**

Manufacturing